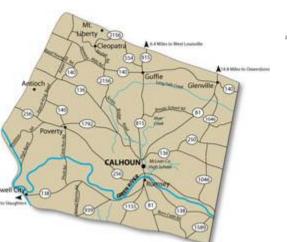

#### **Beech Grove**

Other towns in region: Pleasant Hill, Elba, Comer, Lemon, Wrightsburg, Bethel, Beulah, Rangers Landing

Other towns in this reg. Antioch, Glenville, Buel

View the article in CityScape by NewCities Institute. Calhoun: Small in Size, Big on Vision - Calhoun Plots a Bright Future.