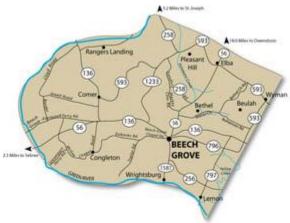

#### **Beech Grove**

Other towns in region: Pleasant Hill, Elba, Comer, Lemon, Wrightsburg, Bethel, Beulah, Rangers Landing

Other towns in this reg. Antioch, Glenville, Buel

View the article in CityScape by NewCities Institute. Calhoun: Small in Size, Big on Vision - Calhoun Plots a Bright Future.