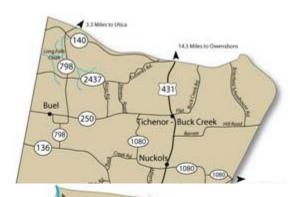

#### **Livermore**

Other towns in this region: Buck Creek/Tichenor, Nuckols, North Siding, I

SACRAMENTO