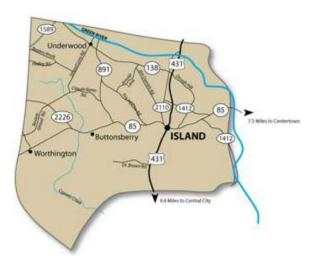

#### **Island**

Other towns in this region: Buttonsberry, Worthington, Underwood